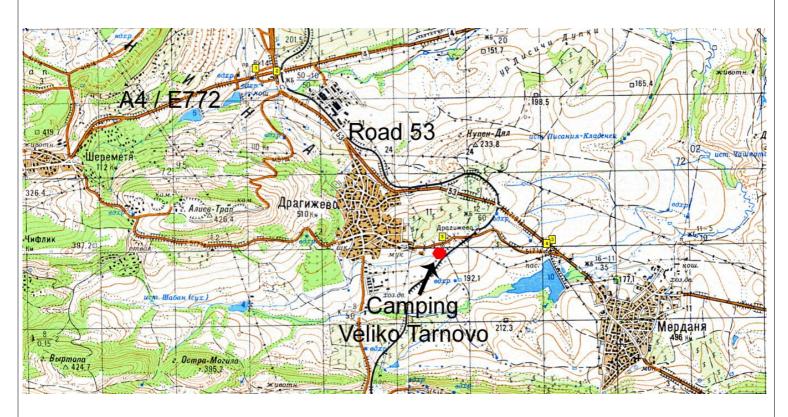

## Location Of Campsite

The campsite is located on the east side of Dragizhevo (Драгижево) village.

Dragizhevo (Драгижево) is located 12 Km East of Veliko Tarnovo.

Dragizhevo (Драгижево) is 1 Km South of the junction of the A4 (E772) and Road No.53

#### **Directions**

- Drive along the A4 / E772 until it crosses Road No.53.
- Turn Right onto exit road right signposted Elena, Road No. 53
- Turn Right at end of the exit road.
- Drive southeast on Road No. 53 for 5 Km
- Turn Right onto minor road
- Drive for 2 Km
- Campsite is on your left