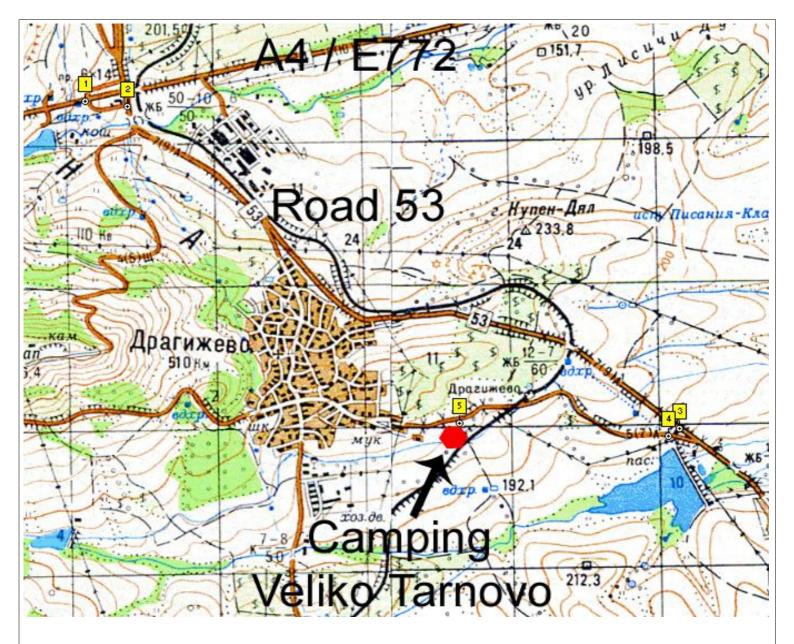

## Location Of Campsite

The campsite is located on the east side of Dragizhevo (Драгижево) village.

Dragizhevo (Драгижево) is located 12 Km East of Veliko Tarnovo.

Dragizhevo (Драгижево) is 1 Km South of the junction of the A4 (E772) and Road No.53

#### **Directions**

- Drive along the A4 / E772 until it crosses Road No.53.
- Turn Right onto exit road right signposted Elena, Road No. 53
- Turn Right at end of the exit road.
- Drive southeast on Road No. 53 for 5 Km
- Turn Right onto minor road
- Drive for 2 Km
- Campsite is on your left